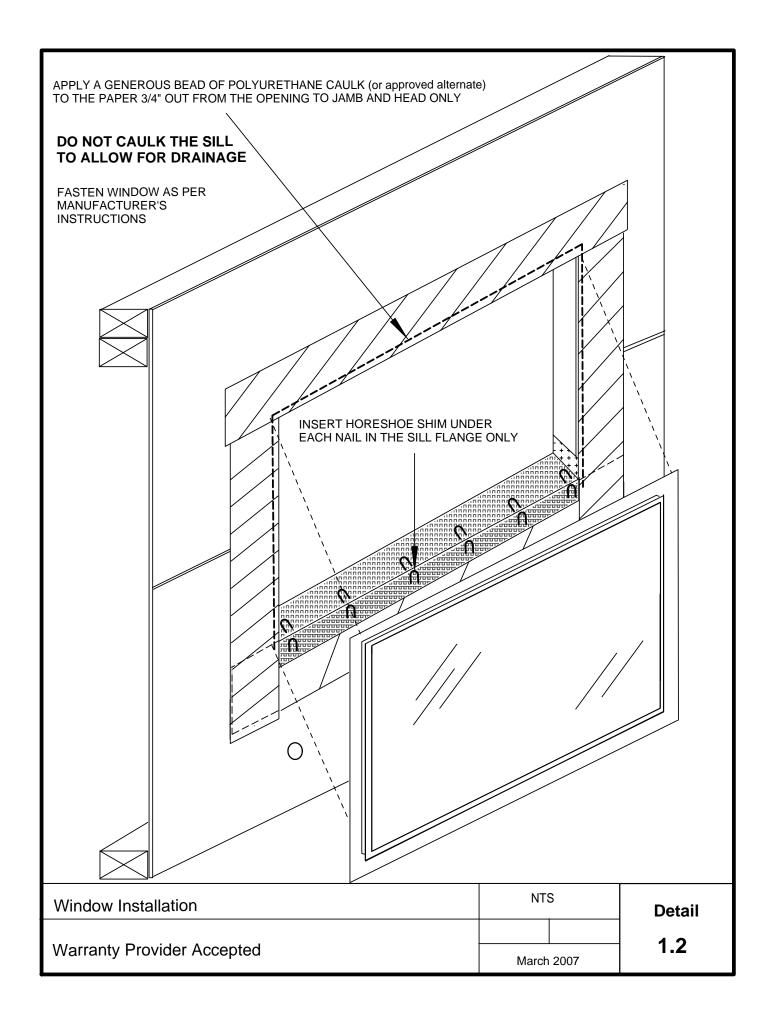

E INTENDED AS A GENERAL REFERENCE GUIDE ONLY. PROJECT AND SITE SPECIFIC FACTORS INCLUDING CLIMATE, EXPOSURE, COMPLEXITY, AESTHETICS, ETC. MUST ALWAYS BE TAKEN INTO CONSIDERATION.

#### **LIMITATIONS**

THESE DETAILS ARE INTENDED AS A PRACTICAL REFERENCE GUIDE FOR ASSEMBLING THE BUILDING ENVELOPE IN WOOD FRAME CONSTRUCTION. IT IS NOT INTENDED TO REPLACE PROFESSIONAL ADVICE.

ENSURE THAT ALL PROPOSED PRODUCTS AND SYSTEMS ARE ACCEPTABLE TO THE BUILDING AUTHORITY HAVING JURISDICTION PRIOR TO INSTALLATION.

THE INFORMATION PRESENTED HEREIN IS NOT EXCLUSIVE, MANY PRODUCTS AND METHODS MAY BE USED AS ALTERNATIVES TO SATISFY REGIONAL REQUIREMENTS, COST CONSIDERATIONS, AVAILABILITY AND SPECIFIC DESIGN REQUIREMENTS.

ENSURE THAT MATERIALS USED IN CONJUNCTION WITH ONE AND ANOTHER ARE COMPATIBLE.



















### **WINDOW JAMB WITH 3/4" TRIM**



## **WINDOW JAMB WITH 1 1/2" TRIM**

| Window Jamb (section)      | NTS        |  | Detail |
|----------------------------|------------|--|--------|
| Warranty Provider Accepted |            |  | 3.2    |
| <u>.</u>                   | March 2007 |  | 0.2    |