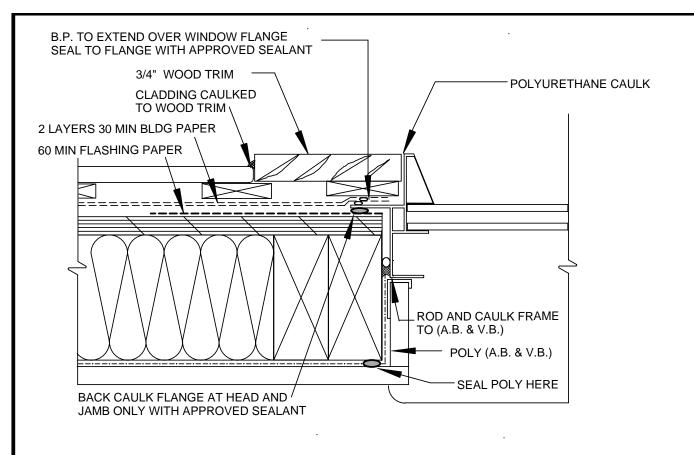

S A GENERAL REFERENCE GUIDE ONLY. PROJECT AND SITE SPECIFIC FACTORS INCLUDING CLIMATE, EXPOSURE, COMPLEXITY, AESTHETICS, ETC. MUST ALWAYS BE TAKEN INTO CONSIDERATION.

#### **LIMITATIONS**

THESE DETAILS ARE INTENDED AS A PRACTICAL REFERENCE GUIDE FOR ASSEMBLING THE BUILDING ENVELOPE IN WOOD FRAME CONSTRUCTION. IT IS NOT INTENDED TO REPLACE PROFESSIONAL ADVICE.

ENSURE THAT ALL PROPOSED PRODUCTS AND SYSTEMS ARE ACCEPTABLE TO THE BUILDING AUTHORITY HAVING JURISDICTION PRIOR TO INSTALLATION.

THE INFORMATION PRESENTED HEREIN IS NOT EXCLUSIVE, MANY PRODUCTS AND METHODS MAY BE USED AS ALTERNATIVES TO SATISFY REGIONAL REQUIREMENTS, COST CONSIDERATIONS, AVAILABILITY AND SPECIFIC DESIGN REQUIREMENTS.

ENSURE THAT MATERIALS USED IN CONJUNCTION WITH ONE AND ANOTHER ARE COMPATIBLE.



















### **WINDOW JAMB WITH 3/4" TRIM**



## **WINDOW JAMB WITH 1 1/2" TRIM**

| Window Jamb (section)      | NTS        |  | Detail |
|----------------------------|------------|--|--------|
| Warranty Provider Accepted |            |  | 3.2    |
| <u>.</u>                   | March 2007 |  | 0.2    |