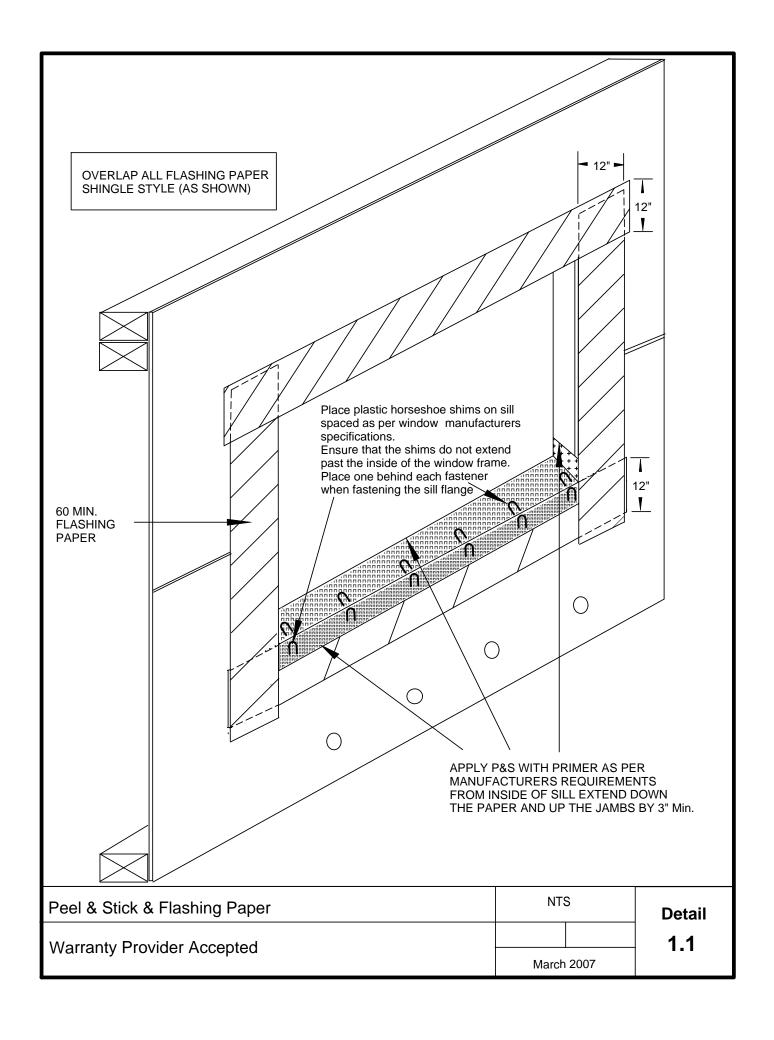

ARE INTENDED AS A GENERAL REFERENCE GUIDE ONLY. PROJECT AND SITE SPECIFIC FACTORS INCLUDING CLIMATE, EXPOSURE, COMPLEXITY, AESTHETICS, ETC. MUST ALWAYS BE TAKEN INTO CONSIDERATION.

#### **LIMITATIONS**

THESE DETAILS ARE INTENDED AS A PRACTICAL REFERENCE GUIDE FOR ASSEMBLING THE BUILDING ENVELOPE IN WOOD FRAME CONSTRUCTION. IT IS NOT INTENDED TO REPLACE PROFESSIONAL ADVICE.

ENSURE THAT ALL PROPOSED PRODUCTS AND SYSTEMS ARE ACCEPTABLE TO THE BUILDING AUTHORITY HAVING JURISDICTION PRIOR TO INSTALLATION.

THE INFORMATION PRESENTED HEREIN IS NOT EXCLUSIVE, MANY PRODUCTS AND METHODS MAY BE USED AS ALTERNATIVES TO SATISFY REGIONAL REQUIREMENTS, COST CONSIDERATIONS, AVAILABILITY AND SPECIFIC DESIGN REQUIREMENTS.

ENSURE THAT MATERIALS USED IN CONJUNCTION WITH ONE AND ANOTHER ARE COMPATIBLE.



















### **WINDOW JAMB WITH 3/4" TRIM**



## **WINDOW JAMB WITH 1 1/2" TRIM**

| Window Jamb (section)      | NTS        |  | Detail |
|----------------------------|------------|--|--------|
| Warranty Provider Accepted |            |  | 3.2    |
| <u>.</u>                   | March 2007 |  | 0.2    |