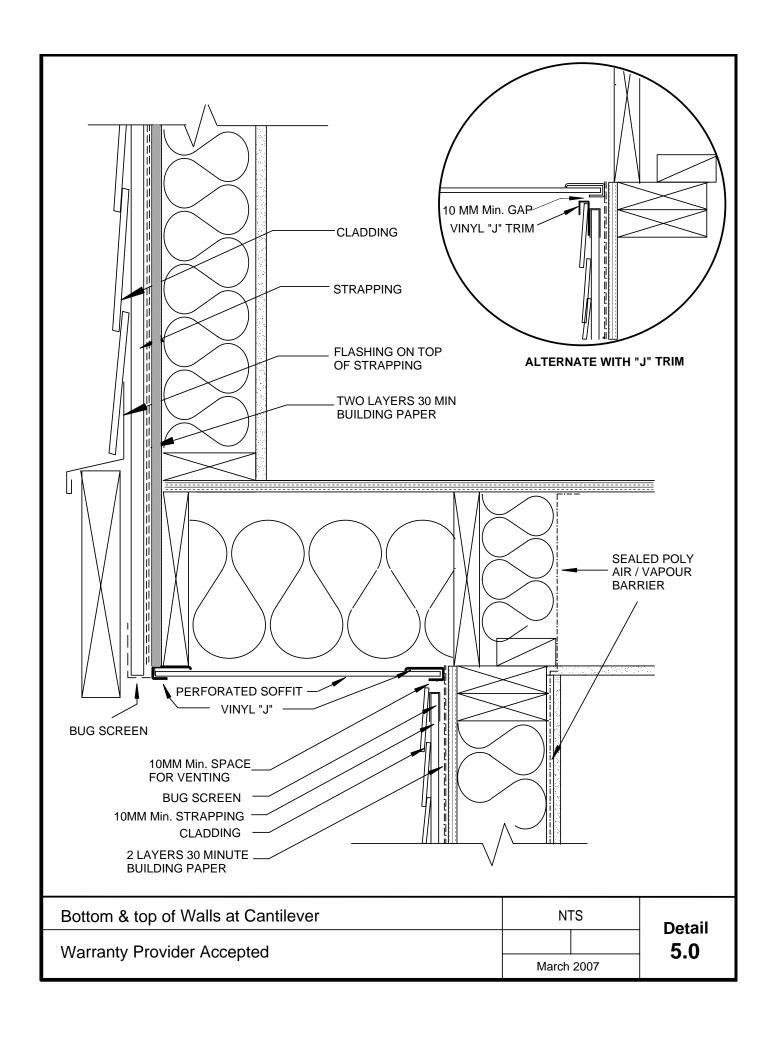

RUCTION. IT IS NOT INTENDED TO REPLACE PROFESSIONAL ADVICE.

ENSURE THAT ALL PROPOSED PRODUCTS AND SYSTEMS ARE ACCEPTABLE TO THE BUILDING AUTHORITY HAVING JURISDICTION PRIOR TO INSTALLATION.

THE INFORMATION PRESENTED HEREIN IS NOT EXCLUSIVE, MANY PRODUCTS AND METHODS MAY BE USED AS ALTERNATIVES TO SATISFY REGIONAL REQUIREMENTS, COST CONSIDERATIONS, AVAILABILITY AND SPECIFIC DESIGN REQUIREMENTS.

ENSURE THAT MATERIALS USED IN CONJUNCTION WITH ONE AND ANOTHER ARE COMPATIBLE.



















### **WINDOW JAMB WITH 3/4" TRIM**



## **WINDOW JAMB WITH 1 1/2" TRIM**

| Window Jamb (section)      | NTS        |  | Detail |
|----------------------------|------------|--|--------|
| Warranty Provider Accepted |            |  | 3.2    |
| <u>.</u>                   | March 2007 |  | 0.2    |