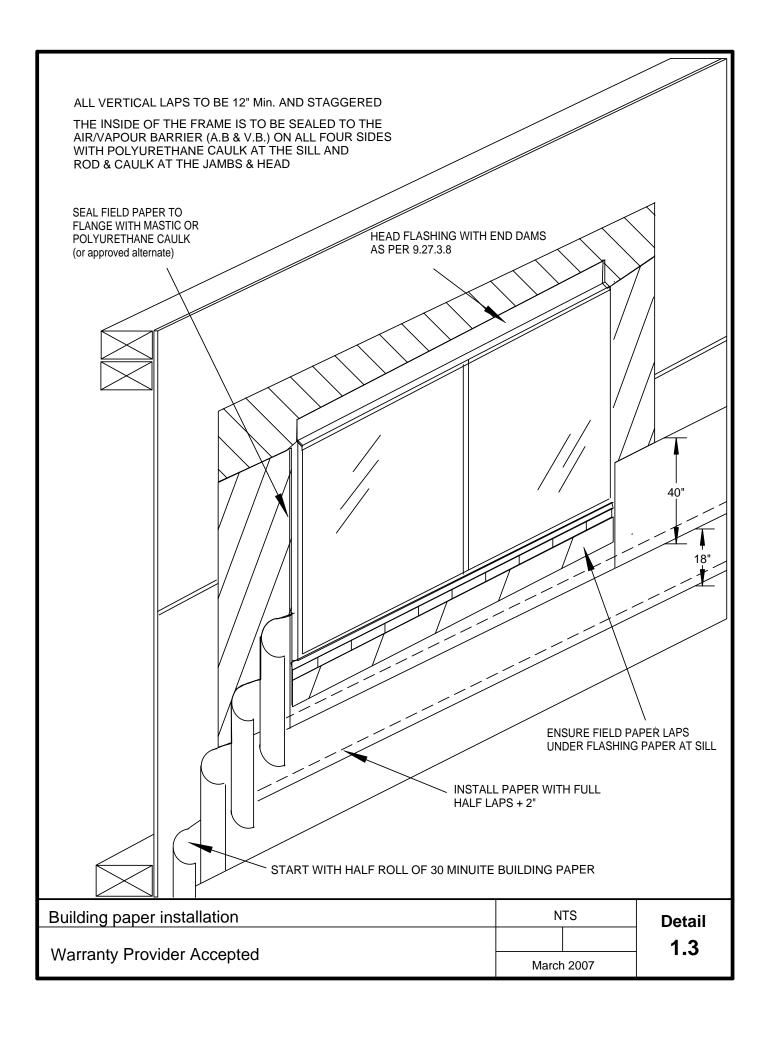

INTENDED AS A GENERAL REFERENCE GUIDE ONLY. PROJECT AND SITE SPECIFIC FACTORS INCLUDING CLIMATE, EXPOSURE, COMPLEXITY, AESTHETICS, ETC. MUST ALWAYS BE TAKEN INTO CONSIDERATION.

#### **LIMITATIONS**

THESE DETAILS ARE INTENDED AS A PRACTICAL REFERENCE GUIDE FOR ASSEMBLING THE BUILDING ENVELOPE IN WOOD FRAME CONSTRUCTION. IT IS NOT INTENDED TO REPLACE PROFESSIONAL ADVICE.

ENSURE THAT ALL PROPOSED PRODUCTS AND SYSTEMS ARE ACCEPTABLE TO THE BUILDING AUTHORITY HAVING JURISDICTION PRIOR TO INSTALLATION.

THE INFORMATION PRESENTED HEREIN IS NOT EXCLUSIVE, MANY PRODUCTS AND METHODS MAY BE USED AS ALTERNATIVES TO SATISFY REGIONAL REQUIREMENTS, COST CONSIDERATIONS, AVAILABILITY AND SPECIFIC DESIGN REQUIREMENTS.

ENSURE THAT MATERIALS USED IN CONJUNCTION WITH ONE AND ANOTHER ARE COMPATIBLE.



















### **WINDOW JAMB WITH 3/4" TRIM**



## **WINDOW JAMB WITH 1 1/2" TRIM**

| Window Jamb (section)      | NTS        |  | Detail |
|----------------------------|------------|--|--------|
| Warranty Provider Accepted |            |  | 3.2    |
| <u>.</u>                   | March 2007 |  | 0.2    |