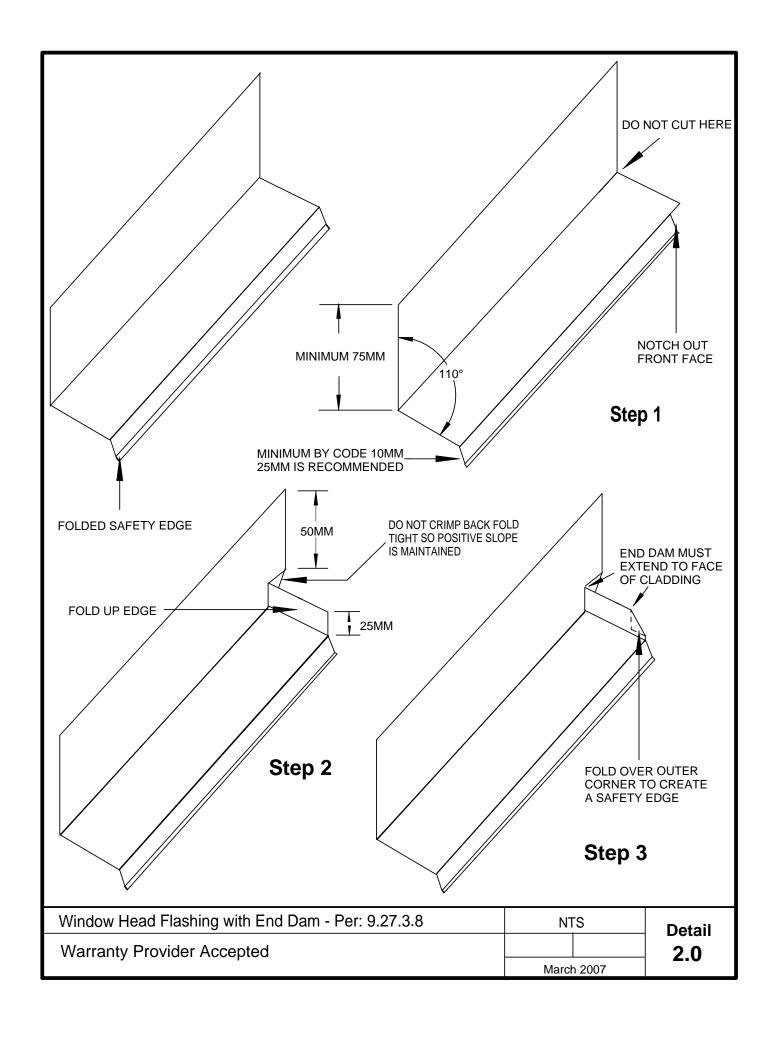

NDED AS A GENERAL REFERENCE GUIDE ONLY. PROJECT AND SITE SPECIFIC FACTORS INCLUDING CLIMATE, EXPOSURE, COMPLEXITY, AESTHETICS, ETC. MUST ALWAYS BE TAKEN INTO CONSIDERATION.

#### **LIMITATIONS**

THESE DETAILS ARE INTENDED AS A PRACTICAL REFERENCE GUIDE FOR ASSEMBLING THE BUILDING ENVELOPE IN WOOD FRAME CONSTRUCTION. IT IS NOT INTENDED TO REPLACE PROFESSIONAL ADVICE.

ENSURE THAT ALL PROPOSED PRODUCTS AND SYSTEMS ARE ACCEPTABLE TO THE BUILDING AUTHORITY HAVING JURISDICTION PRIOR TO INSTALLATION.

THE INFORMATION PRESENTED HEREIN IS NOT EXCLUSIVE, MANY PRODUCTS AND METHODS MAY BE USED AS ALTERNATIVES TO SATISFY REGIONAL REQUIREMENTS, COST CONSIDERATIONS, AVAILABILITY AND SPECIFIC DESIGN REQUIREMENTS.

ENSURE THAT MATERIALS USED IN CONJUNCTION WITH ONE AND ANOTHER ARE COMPATIBLE.



















### **WINDOW JAMB WITH 3/4" TRIM**



## **WINDOW JAMB WITH 1 1/2" TRIM**

| Window Jamb (section)      | NTS        |  | Detail |
|----------------------------|------------|--|--------|
| Warranty Provider Accepted |            |  | 3.2    |
| <u>.</u>                   | March 2007 |  | 0.2    |