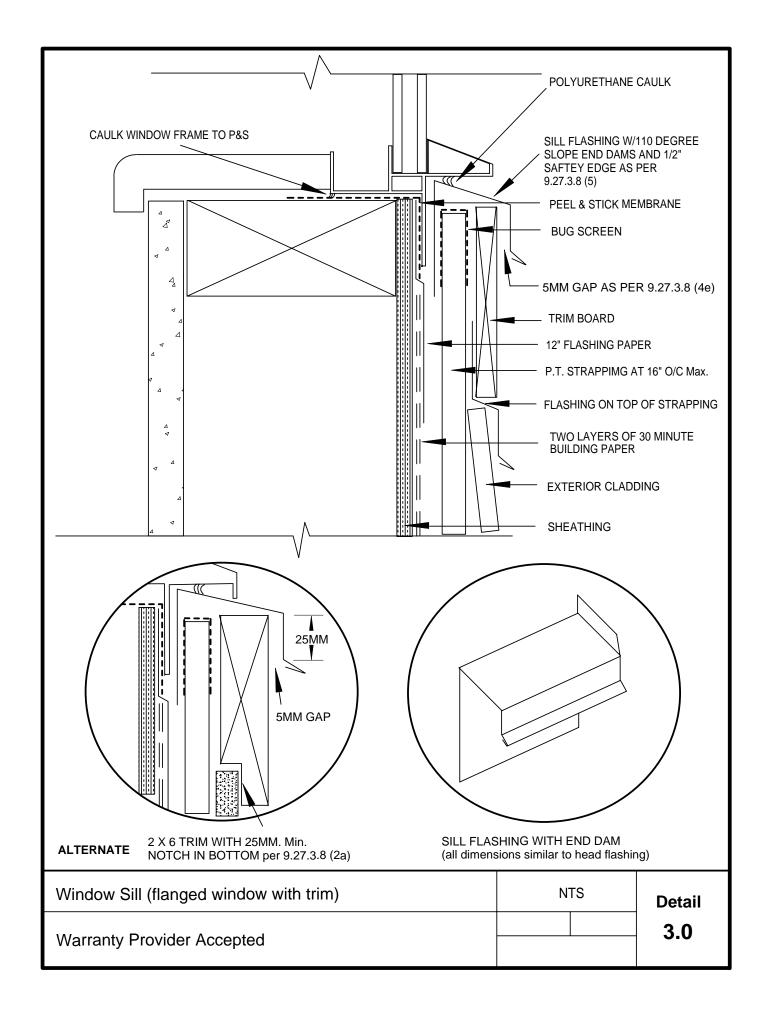

ED AS A GENERAL REFERENCE GUIDE ONLY. PROJECT AND SITE SPECIFIC FACTORS INCLUDING CLIMATE, EXPOSURE, COMPLEXITY, AESTHETICS, ETC. MUST ALWAYS BE TAKEN INTO CONSIDERATION.

#### **LIMITATIONS**

THESE DETAILS ARE INTENDED AS A PRACTICAL REFERENCE GUIDE FOR ASSEMBLING THE BUILDING ENVELOPE IN WOOD FRAME CONSTRUCTION. IT IS NOT INTENDED TO REPLACE PROFESSIONAL ADVICE.

ENSURE THAT ALL PROPOSED PRODUCTS AND SYSTEMS ARE ACCEPTABLE TO THE BUILDING AUTHORITY HAVING JURISDICTION PRIOR TO INSTALLATION.

THE INFORMATION PRESENTED HEREIN IS NOT EXCLUSIVE, MANY PRODUCTS AND METHODS MAY BE USED AS ALTERNATIVES TO SATISFY REGIONAL REQUIREMENTS, COST CONSIDERATIONS, AVAILABILITY AND SPECIFIC DESIGN REQUIREMENTS.

ENSURE THAT MATERIALS USED IN CONJUNCTION WITH ONE AND ANOTHER ARE COMPATIBLE.



















### **WINDOW JAMB WITH 3/4" TRIM**



## **WINDOW JAMB WITH 1 1/2" TRIM**

| Window Jamb (section)      | NTS        |  | Detail |
|----------------------------|------------|--|--------|
| Warranty Provider Accepted |            |  | 3.2    |
| <u>.</u>                   | March 2007 |  | 0.2    |