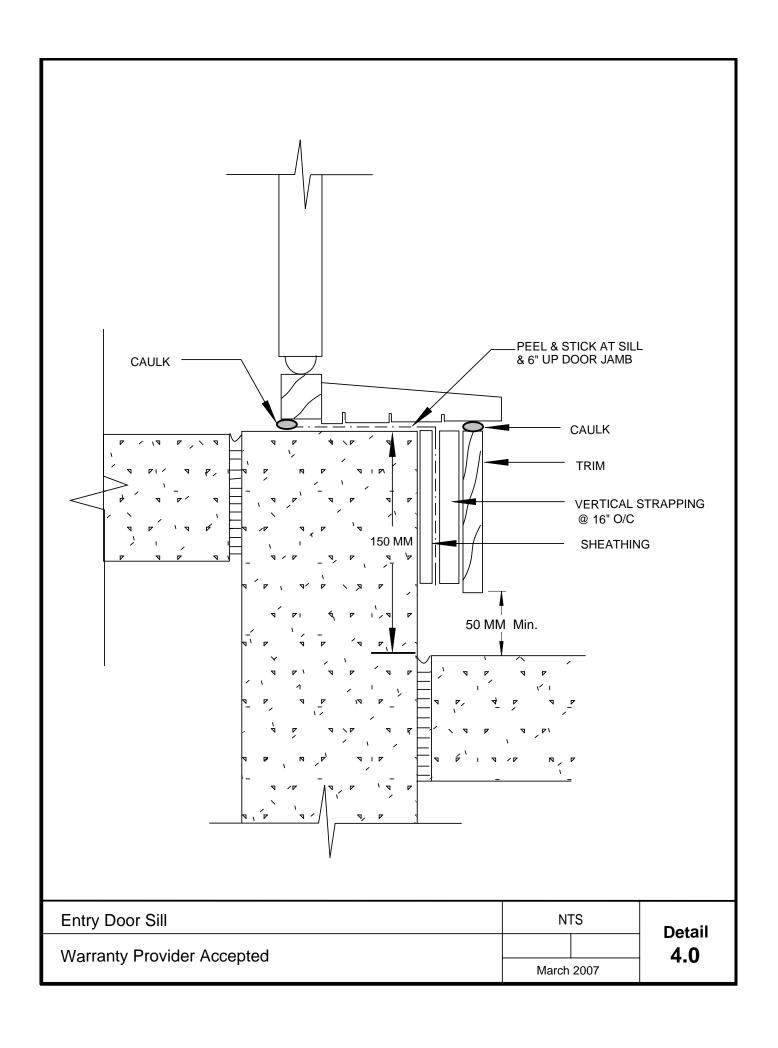

STRUCTION. IT IS NOT INTENDED TO REPLACE PROFESSIONAL ADVICE.

ENSURE THAT ALL PROPOSED PRODUCTS AND SYSTEMS ARE ACCEPTABLE TO THE BUILDING AUTHORITY HAVING JURISDICTION PRIOR TO INSTALLATION.

THE INFORMATION PRESENTED HEREIN IS NOT EXCLUSIVE, MANY PRODUCTS AND METHODS MAY BE USED AS ALTERNATIVES TO SATISFY REGIONAL REQUIREMENTS, COST CONSIDERATIONS, AVAILABILITY AND SPECIFIC DESIGN REQUIREMENTS.

ENSURE THAT MATERIALS USED IN CONJUNCTION WITH ONE AND ANOTHER ARE COMPATIBLE.



















### **WINDOW JAMB WITH 3/4" TRIM**



## **WINDOW JAMB WITH 1 1/2" TRIM**

| Window Jamb (section)      | NTS        |  | Detail |
|----------------------------|------------|--|--------|
| Warranty Provider Accepted |            |  | 3.2    |
| <u>.</u>                   | March 2007 |  | 0.2    |