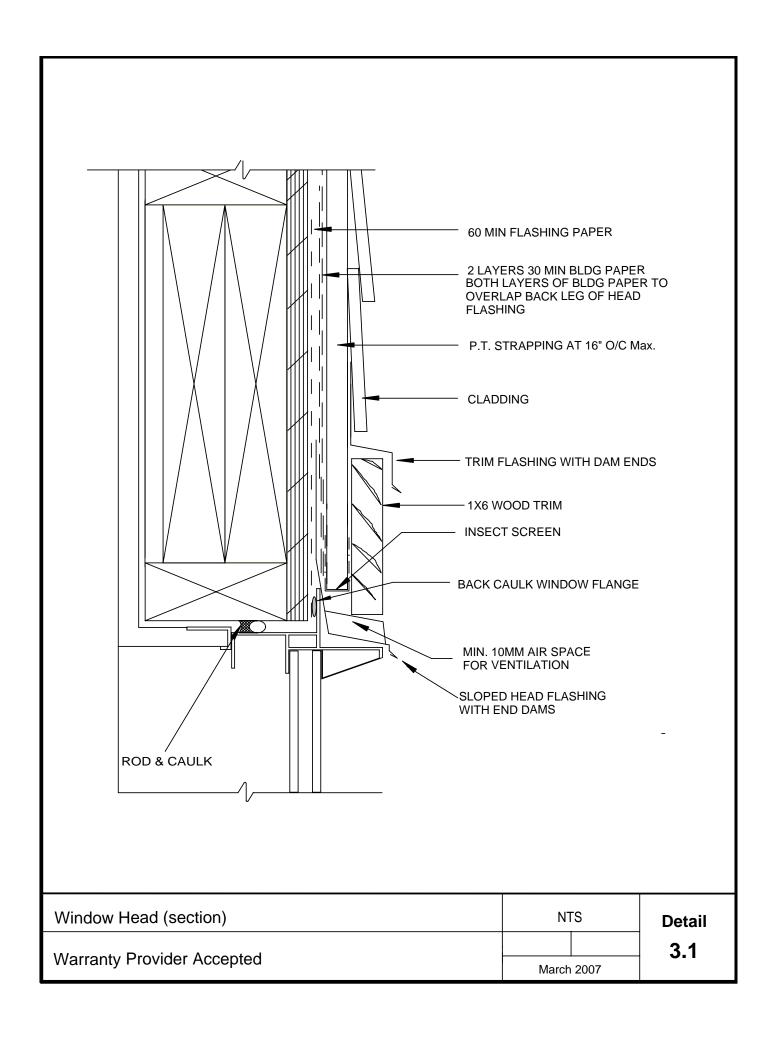

### **WINDOW JAMB WITH 3/4" TRIM**

## **WINDOW JAMB WITH 1 1/2" TRIM**

| Window Jamb (section)      | NTS        |  | Detail |
|----------------------------|------------|--|--------|
| Warranty Provider Accepted |            |  | 3.2    |
| <u>.</u>                   | March 2007 |  | 0.2    |