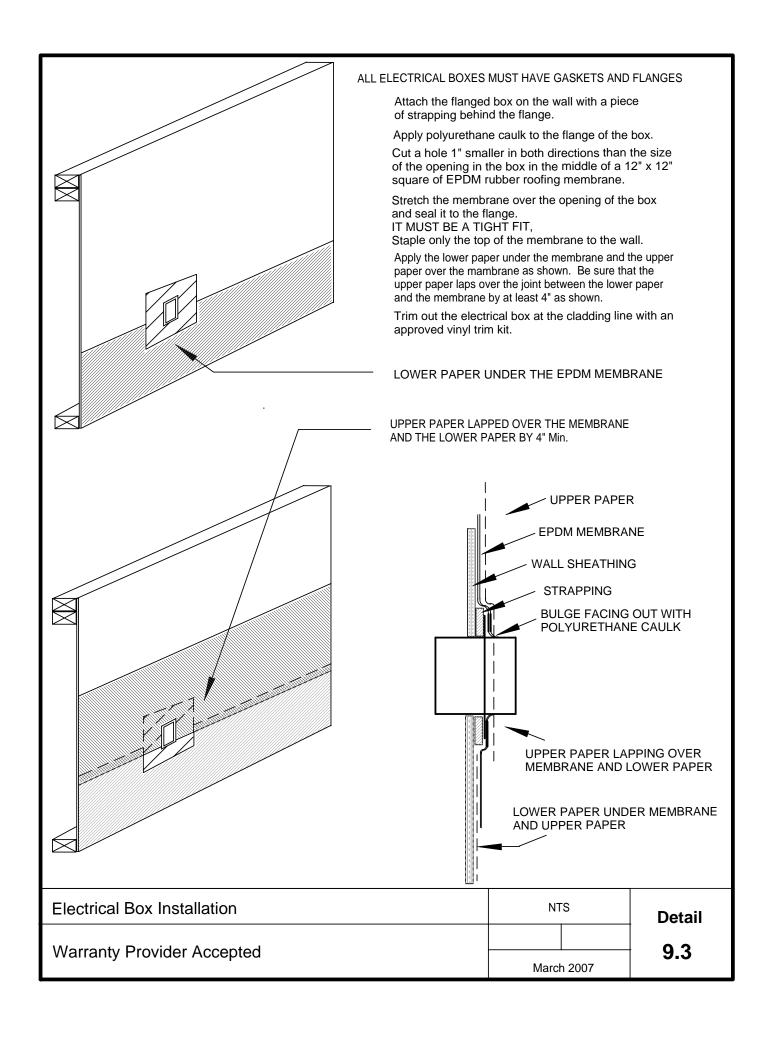

OT INTENDED TO REPLACE PROFESSIONAL ADVICE.

ENSURE THAT ALL PROPOSED PRODUCTS AND SYSTEMS ARE ACCEPTABLE TO THE BUILDING AUTHORITY HAVING JURISDICTION PRIOR TO INSTALLATION.

THE INFORMATION PRESENTED HEREIN IS NOT EXCLUSIVE, MANY PRODUCTS AND METHODS MAY BE USED AS ALTERNATIVES TO SATISFY REGIONAL REQUIREMENTS, COST CONSIDERATIONS, AVAILABILITY AND SPECIFIC DESIGN REQUIREMENTS.

ENSURE THAT MATERIALS USED IN CONJUNCTION WITH ONE AND ANOTHER ARE COMPATIBLE.



















### **WINDOW JAMB WITH 3/4" TRIM**



## **WINDOW JAMB WITH 1 1/2" TRIM**

| Window Jamb (section)      | NTS        |  | Detail |
|----------------------------|------------|--|--------|
| Warranty Provider Accepted |            |  | 3.2    |
| <u>.</u>                   | March 2007 |  | 0.2    |