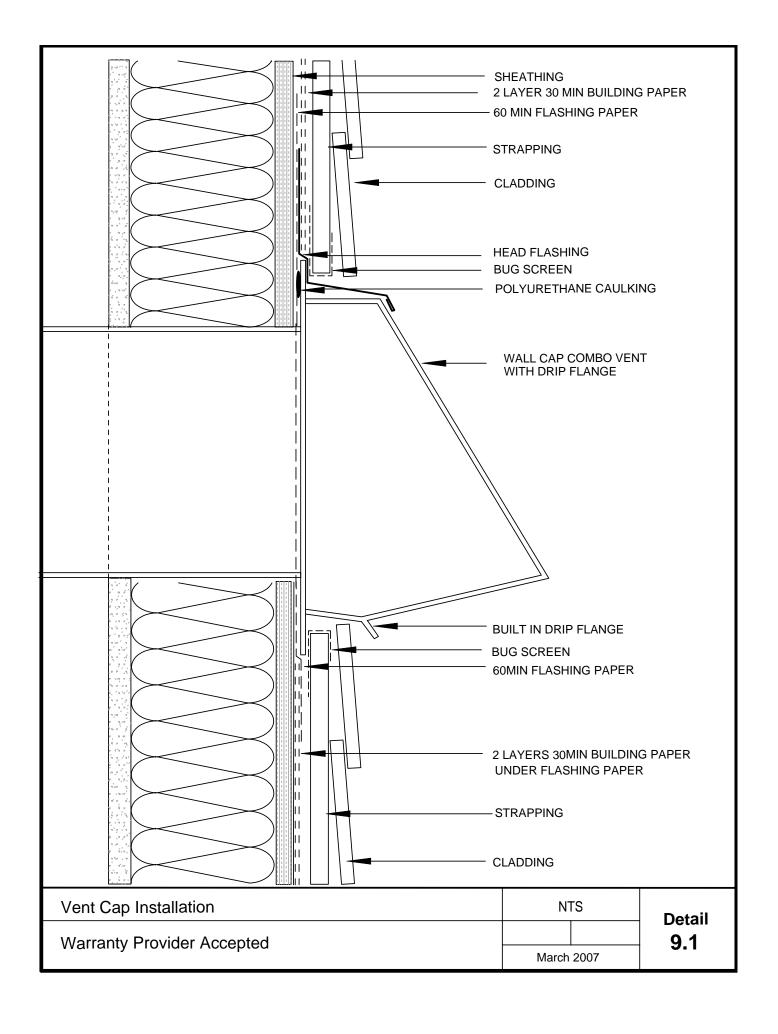

IS NOT INTENDED TO REPLACE PROFESSIONAL ADVICE.

ENSURE THAT ALL PROPOSED PRODUCTS AND SYSTEMS ARE ACCEPTABLE TO THE BUILDING AUTHORITY HAVING JURISDICTION PRIOR TO INSTALLATION.

THE INFORMATION PRESENTED HEREIN IS NOT EXCLUSIVE, MANY PRODUCTS AND METHODS MAY BE USED AS ALTERNATIVES TO SATISFY REGIONAL REQUIREMENTS, COST CONSIDERATIONS, AVAILABILITY AND SPECIFIC DESIGN REQUIREMENTS.

ENSURE THAT MATERIALS USED IN CONJUNCTION WITH ONE AND ANOTHER ARE COMPATIBLE.



















### **WINDOW JAMB WITH 3/4" TRIM**



## **WINDOW JAMB WITH 1 1/2" TRIM**

| Window Jamb (section)      | NTS        |  | Detail |
|----------------------------|------------|--|--------|
| Warranty Provider Accepted |            |  | 3.2    |
| <u>.</u>                   | March 2007 |  | 0.2    |