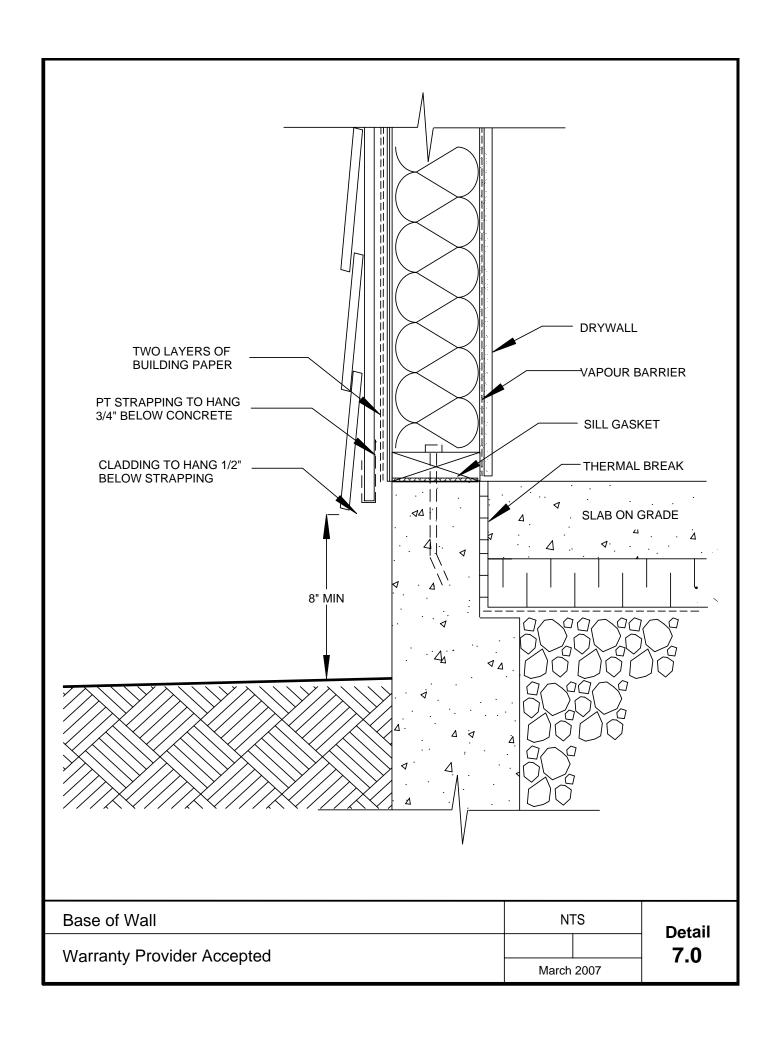

IT IS NOT INTENDED TO REPLACE PROFESSIONAL ADVICE.

ENSURE THAT ALL PROPOSED PRODUCTS AND SYSTEMS ARE ACCEPTABLE TO THE BUILDING AUTHORITY HAVING JURISDICTION PRIOR TO INSTALLATION.

THE INFORMATION PRESENTED HEREIN IS NOT EXCLUSIVE, MANY PRODUCTS AND METHODS MAY BE USED AS ALTERNATIVES TO SATISFY REGIONAL REQUIREMENTS, COST CONSIDERATIONS, AVAILABILITY AND SPECIFIC DESIGN REQUIREMENTS.

ENSURE THAT MATERIALS USED IN CONJUNCTION WITH ONE AND ANOTHER ARE COMPATIBLE.



















### **WINDOW JAMB WITH 3/4" TRIM**



## **WINDOW JAMB WITH 1 1/2" TRIM**

| Window Jamb (section)      | NTS        |  | Detail |
|----------------------------|------------|--|--------|
| Warranty Provider Accepted |            |  | 3.2    |
| <u>.</u>                   | March 2007 |  | 0.2    |