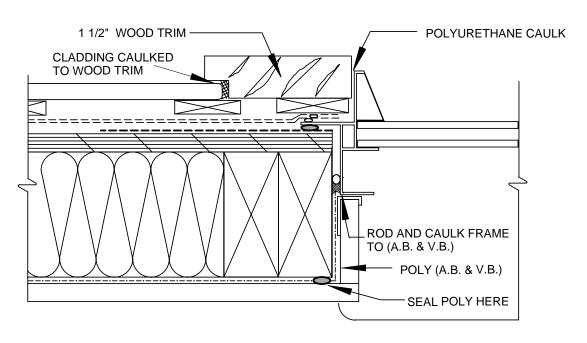

## **WINDOW JAMB WITH 1 1/2" TRIM**

| Window Jamb (section)      | NTS        |  | Detail |
|----------------------------|------------|--|--------|
| Warranty Provider Accepted |            |  | 3.2    |
| <u>.</u>                   | March 2007 |  | 0.2    |